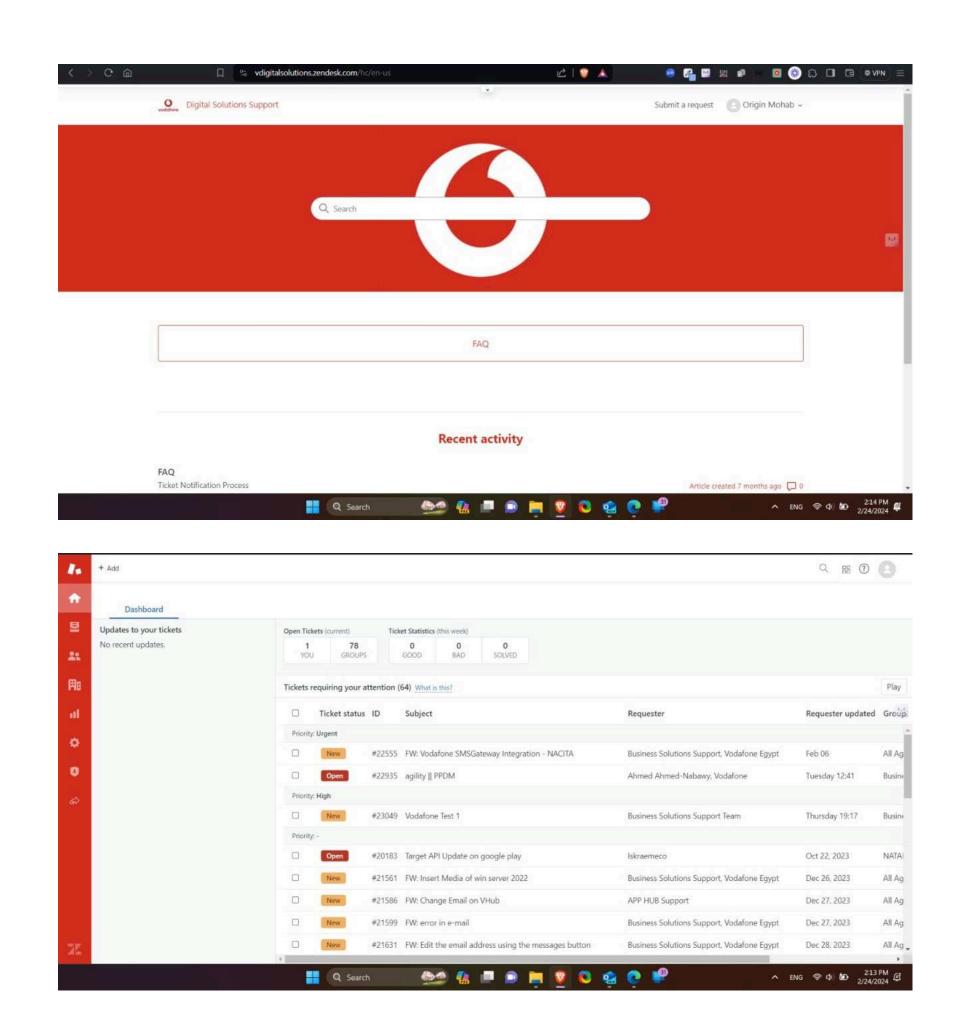

### Case Study: Vodafone

We implemented the full solution for the Digital solutions Support at Vodafone Egypt. As a Zendesk Partner we worked on the full automation for the customer support process with Vodafone Egypt using Zendesk's 360 omni channel solution.

Our solution takes measures the **customer** support performance SLA, CSAT through a very advanced reporting engine.

#### Case Study: Vodafone cont

Vodafone's digital solution support module simplifies customer service by providing a streamlined platform for customers to submit support requests (tickets) through userfriendly web forms. Simultaneously, vendors gain visibility into these tickets, facilitating better issue resolution under the supervision of Vodafone's customer support team. This approach has enabled Vodafone to achieve profiling, data-centered customer ticket resolution, and accurate reporting and analysis of ticket and agent performance.