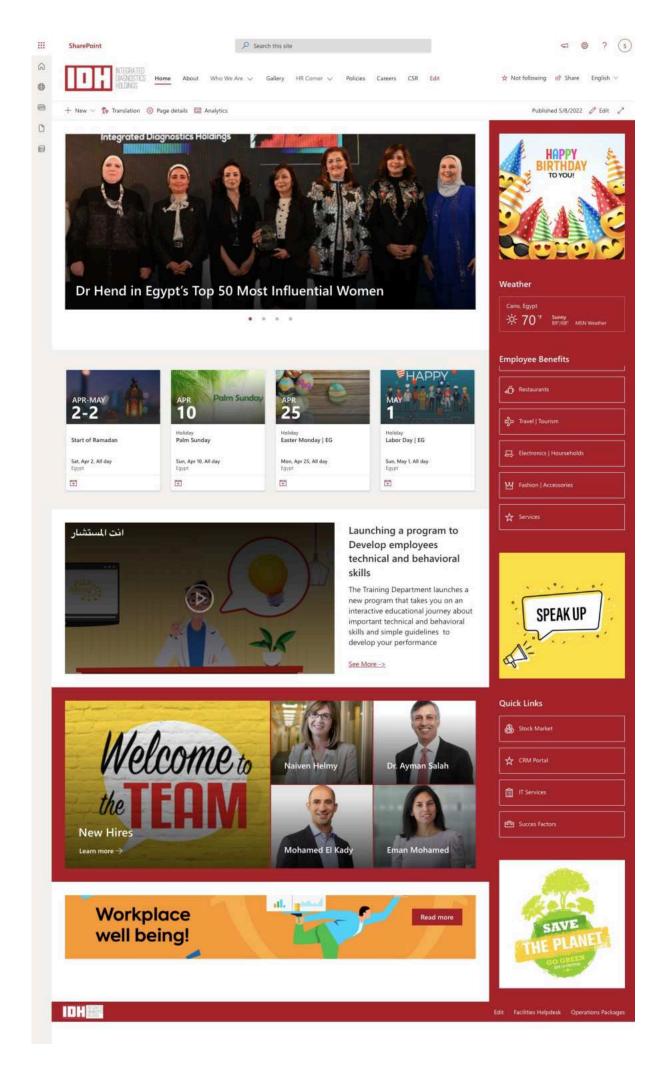

## Case Study: IDH Group

We are proud to implement the intranet for IDH Group Microsoft SharePoint. We created a seamless and easy digital user experience for the portal to be used across all the branches, labs and departments of the company serving 1000+ employees.

IDH group is A group of medical tests laboratories covering all over Cairo