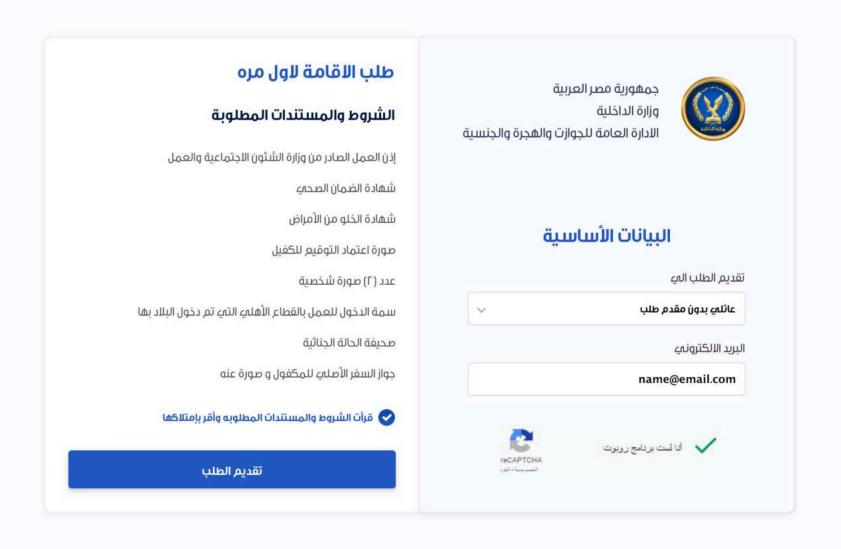

## الجوازات: Case Study

We had a pleasure to work with "Egyptian General Administration of Passports, Immigration and Nationality "- و الهجرة و العجرة و العامة للجوازات و الهجرة و العامة للجوازات و الهجرة و to implement 12 different subsystems. These systems were related to the Residency, E – Visa and border control.

We responsible for gathering the were requirements, creating the proper user experience, analyzing the use implementing the systems and auditing on the technical implementation process with other implementing partners

العامة للجوازت والهجرة والجنسية

اللفة العربية 🔍

© - ۲۰۲۰ جميع الحقوق محفوظة. وزارة الداخلية المصرية – الإدارة العامة لتكنولوجيا المعلومات