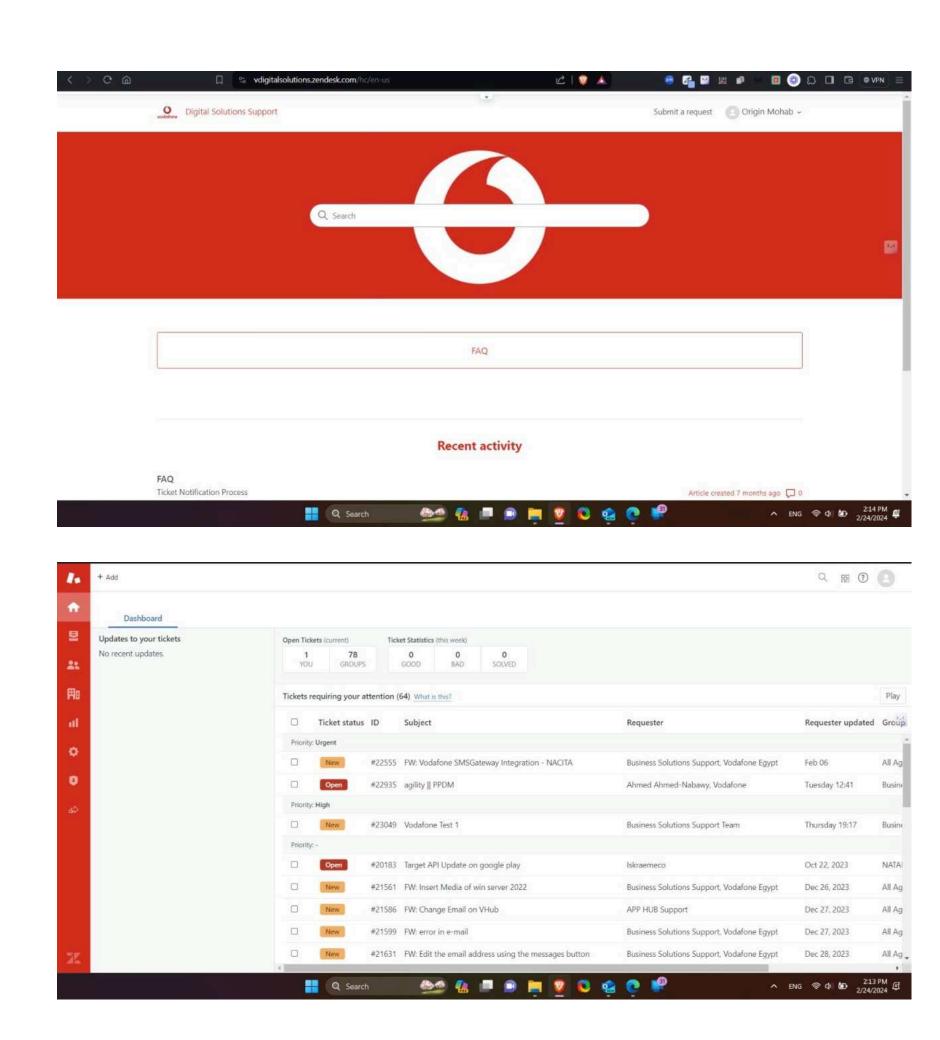

### Case Study: Vodafone

We implemented the full solution for the Digital solutions Support at Vodafone Egypt. As a Zendesk Partner we worked on the full automation for the customer support process with Vodafone Egypt using Zendesk's 360 omni channel solution.

Our solution takes measures the **customer** support performance SLA, CSAT through a very advanced reporting engine.

#### Case Study: Vodafone cont

Vodafone's digital solution support module simplifies customer service by providing a streamlined platform for customers to submit support requests (tickets) through userfriendly web forms. Simultaneously, vendors gain visibility into these tickets, facilitating better issue resolution under the supervision of Vodafone's customer support team. This approach has enabled Vodafone to achieve profiling, data-centered customer ticket resolution, and accurate reporting and analysis of ticket and agent performance.